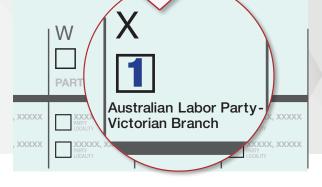

LARGE BALLOT PAPER:

Just put Number 1 in Box "X" for

the Australian Labor Party.

OR Vote below the line by clearly

numbering at least 5 boxes starting

with the ALP candidates.

Authorised by C. Ford, ALP, 438 Docklands Drive, Docklands VIC 3008. Printed by Kosdown Printing, 10 Rocklea Drive, Port Melbourne 3207. Registered by the Victorian Electoral Commission.